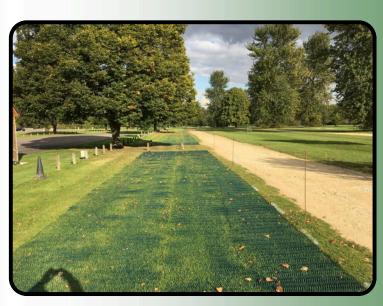

## **GROUND PROTECTION MESH**

Ground Protection Mesh is a thick plastic mesh designed for protecting and reinforcing grassed areas which are used by vehicles and pedestrians. It is manufactured with slip resistance in mind using an oscillated structure to keep slip hazards to a mini- mum. Ground Protection Mesh prevents rutting, smearing and wear caused by all manner of traffic • cars.

trucks, pedestrians or even golf carts. It is installed directly on top of an existing grass surface with metal U-pins making it a fast and affordable solution for large industrial projects and small residenital solutions alike.

## **JUST A FEW APPLICATIONS ARE:**

- Grass car parking areas
  - Overflow car parks
  - Pedestrian pathways
  - Wheelchair access routes
  - Runways/Taxiways for light aircraft
  - · Equestrian areas or paddocks
  - Static home access and parking bays
- Standard and HD available