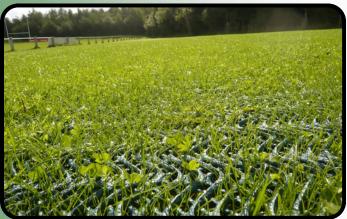

## **GROUND PROTECTION MESH**

Ground Protection Mesh is a thick plastic mesh designed for protecting and reinforcing grassed areas which are used by vehicles and pedestrians. It is manufactured with slip resistance in mind using an oscillated structure to keep slip hazards to a mini- mum. Ground Protection Mesh prevents rutting, smearing and wear caused by all manner of traffic • cars.

trucks, pedestrians or even golf carts. It is installed directly on top of an existing grass surface with metal U-pins making it a fast and affordable solution for large industrial projects and small residenital solutions alike.

## **JUST A FEW APPLICATIONS ARE:**

- Grass car parking areas
  - Overflow car parks
  - Pedestrian pathways
  - Wheelchair access routes
  - Runways/Taxiways for light aircraft
  - · Equestrian areas or paddocks
  - Static home access and parking bays
- Standard and HD available