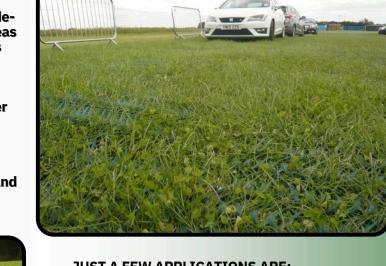

## **GROUND PROTECTION MESH**

Ground Protection Mesh is a thick plastic mesh designed for protecting and reinforcing grassed areas which are used by vehicles and pedestrians. It is manufactured with slip resistance in mind using an oscillated structure to keep slip hazards to a mini- mum. Ground Protection Mesh prevents rutting, smearing and wear caused by all manner of traffic • cars.

trucks, pedestrians or even golf carts. It is installed directly on top of an existing grass surface with metal U-pins making it a fast and affordable solution for large industrial projects and small residenital solutions alike.

## **JUST A FEW APPLICATIONS ARE:**

- Grass car parking areas
  - Overflow car parks
  - Pedestrian pathways
  - Wheelchair access routes
  - Runways/Taxiways for light aircraft
  - · Equestrian areas or paddocks
  - Static home access and parking bays
- Standard and HD available